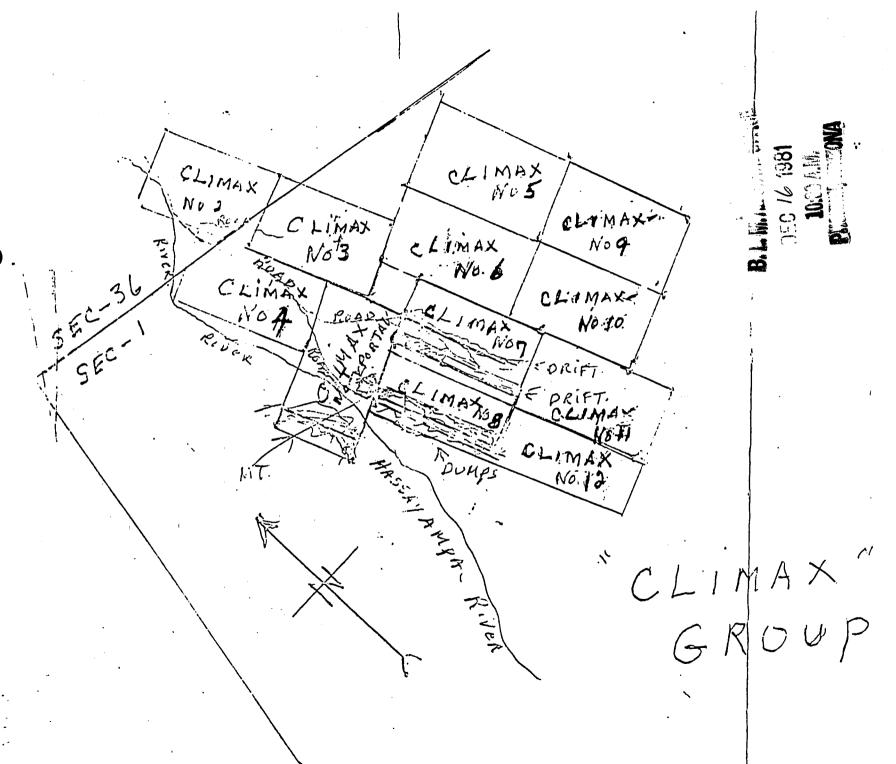

CASE SERIAL CLAIM

NAME

LAST

68443 CLIMAX NO 11 GROUP 1992 PL

TYPE NUMBER

ASSMT.

WILLIAM A. EVANS [1907-1978]

JOS. S. JENCKES, JR [1908-1970]