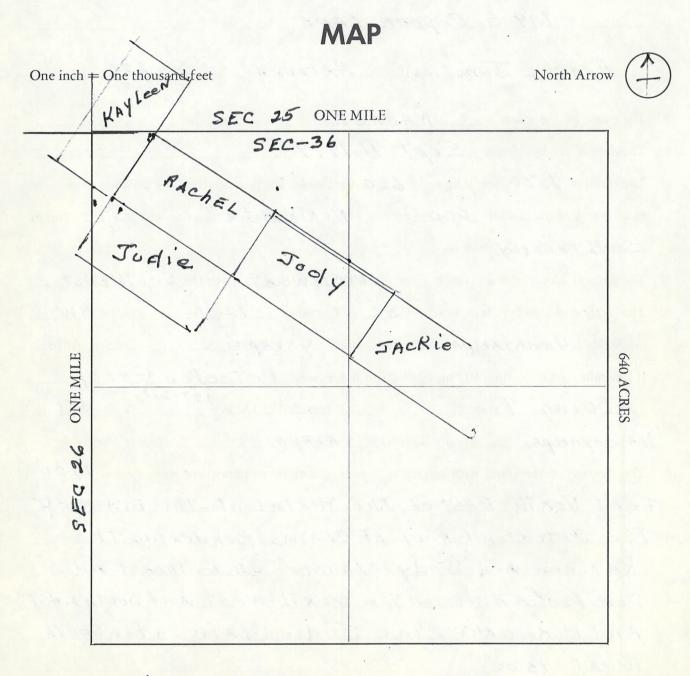

PHOENIX

AZ 85016

CO-OWNERS NONE

ARIZONA

LEAD FILE NUMBER - 84653

| CASE | SERIAL | CLAIM    | LAST   | CASE | SERIAL | CLAIM   | LAST   |
|------|--------|----------|--------|------|--------|---------|--------|
| TYPE | NUMBER |          | ASSMT. |      | NUMBER | NAME    | ASSMT. |
| LD   | 34653  | 4 K I    | 1992   |      |        |         |        |
| LD   | 84654  | 4 K II   | 1992   | LD   | 84655  | 4 K III | 1992   |
| LD   | 84656  | 4 K IV   | 1992   | LD   | 84657  | 4 K V   | 1992   |
| LD   | 84658  | 4 K VI   | 1992   | LD   | 84659  | 4 K VII | 1992   |
| LD   | 84661  | 4 K IX   | 1992   | PL   | 84662  | 4 K X   | 1992   |
| LD   | 84664  | ELVA-K I | 1992   | LD   | 84665  | PATRICA | 1992   |
| LD   | 84667  | KAYLEEN  | 1992   | LD   | 84668  | CARI    | 1992   |
| LD   | 84669  | CATHEY   | 1992   | LD   | 8467C  | LIZ     | 1992   |
| LD   | 84671  | JUDIE    | 1992   | LD   | 84672  | RACHEL  | 1992   |
| LD   | 84673  | JACKIE   | 1992   | LD   | 84674  | JODY    | 1992   |
| LD   | 84675  | ADDIE    | 1992   | LD   | 84676  | CORI    | 1992   |
| LD   | 84677  | CINDY    | 1992   | LD   | 84678  | LECNA   | 1992   |
| LD   | 84679  | SANDY    | 1992   | LD   | 84680  | JULIA   | 1992   |
| LD   | 84681  | 2 SARAHS | 1992   |      |        |         |        |