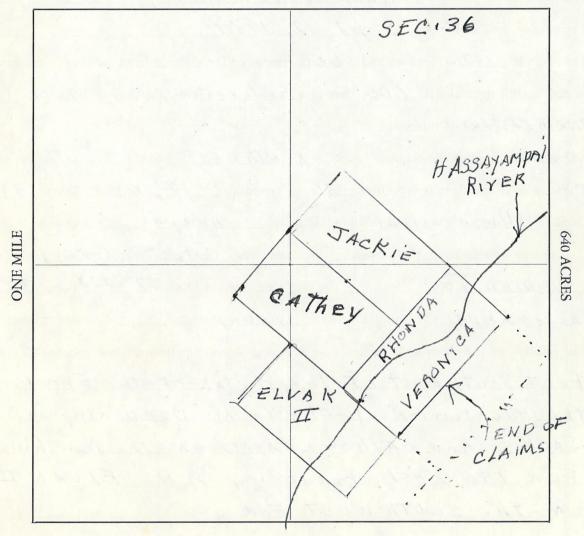

PHOENIX

AZ 85016

CO-OWNERS NONE

ARIZONA

LEAD FILE NUMBER - 84653

| CASE | SERIAL | CLAIM    | LAST   | CASE | SERIAL | CLAIM   | LAST   |
|------|--------|----------|--------|------|--------|---------|--------|
| TYPE | NUMBER |          | ASSMT. |      | NUMBER | NAME    | ASSMT. |
| LD   | 34653  | 4 K I    | 1992   |      |        |         |        |
| LD   | 84654  | 4 K II   | 1992   | LD   | 84655  | 4 K III | 1992   |
| LD   | 84656  | 4 K IV   | 1992   | LD   | 84657  | 4 K V   | 1992   |
| LD   | 84658  | 4 K VI   | 1992   | LD   | 84659  | 4 K VII | 1992   |
| LD   | 84661  | 4 K IX   | 1992   | PL   | 84662  | 4 K X   | 1992   |
| LD   | 84664  | ELVA-K I | 1992   | LD   | 84665  | PATRICA | 1992   |
| LD   | 84667  | KAYLEEN  | 1992   | LD   | 84668  | CARI    | 1992   |
| LD   | 84669  | CATHEY   | 1992   | LD   | 8467C  | LIZ     | 1992   |
| LD   | 84671  | JUDIE    | 1992   | LD   | 84672  | RACHEL  | 1992   |
| LD   | 84673  | JACKIE   | 1992   | LD   | 84674  | JODY    | 1992   |
| LD   | 84675  | ADDIE    | 1992   | LD   | 84676  | CORI    | 1992   |
| LD   | 84677  | CINDY    | 1992   | LD   | 84678  | LECNA   | 1992   |
| LD   | 84679  | SANDY    | 1992   | LD   | 84680  | JULIA   | 1992   |
| LD   | 84681  | 2 SARAHS | 1992   |      |        |         |        |