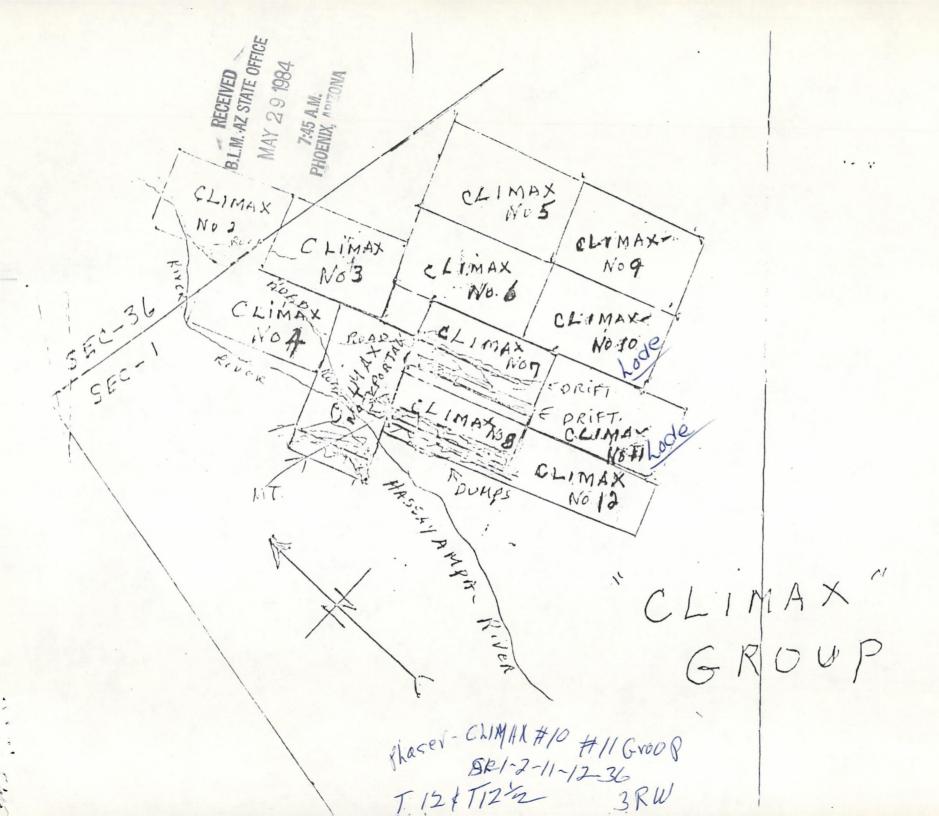

CASE SERIAL CLAIM

NAME

LAST

68443 CLIMAX NO 11 GROUP 1992 PL

TYPE NUMBER

ASSMT.

WILLIAM A. EVANS [1907-1978]

JOS. S. JENCKES, JR [1908-1970]