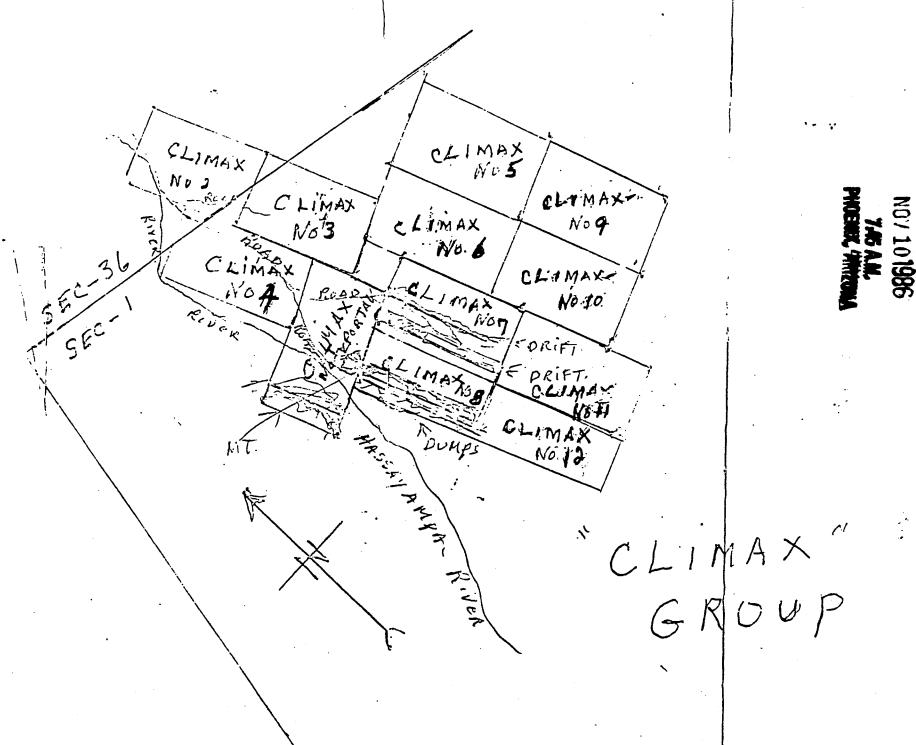

CASE SERIAL CLAIM

NAME

LAST

68443 CLIMAX NO 11 GROUP 1992 PL

TYPE NUMBER

ASSMT.

WILLIAM A. EVANS [1907-1978]

JOS. S. JENCKES, JR [1908-1970]