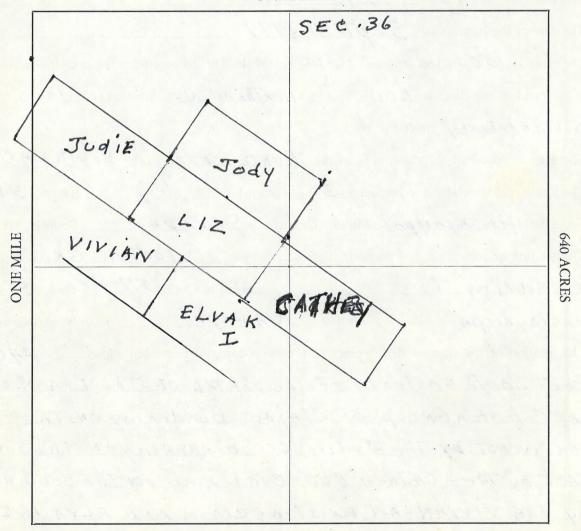

PHOENIX

AZ 85016

CO-OWNERS NONE

ARIZONA

LEAD FILE NUMBER - 84653

| CASE | SERIAL | CLAIM    | LAST   | CASE | SERIAL | CLAIM   | LAST   |
|------|--------|----------|--------|------|--------|---------|--------|
| TYPE | NUMBER |          | ASSMT. |      | NUMBER | NAME    | ASSMT. |
| LD   | 34653  | 4 K I    | 1992   |      |        |         |        |
| LD   | 84654  | 4 K II   | 1992   | LD   | 84655  | 4 K III | 1992   |
| LD   | 84656  | 4 K IV   | 1992   | LD   | 84657  | 4 K V   | 1992   |
| LD   | 84658  | 4 K VI   | 1992   | LD   | 84659  | 4 K VII | 1992   |
| LD   | 84661  | 4 K IX   | 1992   | PL   | 84662  | 4 K X   | 1992   |
| LD   | 84664  | ELVA-K I | 1992   | LD   | 84665  | PATRICA | 1992   |
| LD   | 84667  | KAYLEEN  | 1992   | LD   | 84668  | CARI    | 1992   |
| LD   | 84669  | CATHEY   | 1992   | LD   | 8467C  | LIZ     | 1992   |
| LD   | 84671  | JUDIE    | 1992   | LD   | 84672  | RACHEL  | 1992   |
| LD   | 84673  | JACKIE   | 1992   | LD   | 84674  | JODY    | 1992   |
| LD   | 84675  | ADDIE    | 1992   | LD   | 84676  | CORI    | 1992   |
| LD   | 84677  | CINDY    | 1992   | LD   | 84678  | LECNA   | 1992   |
| LD   | 84679  | SANDY    | 1992   | LD   | 84680  | JULIA   | 1992   |
| LD   | 84681  | 2 SARAHS | 1992   |      |        |         |        |