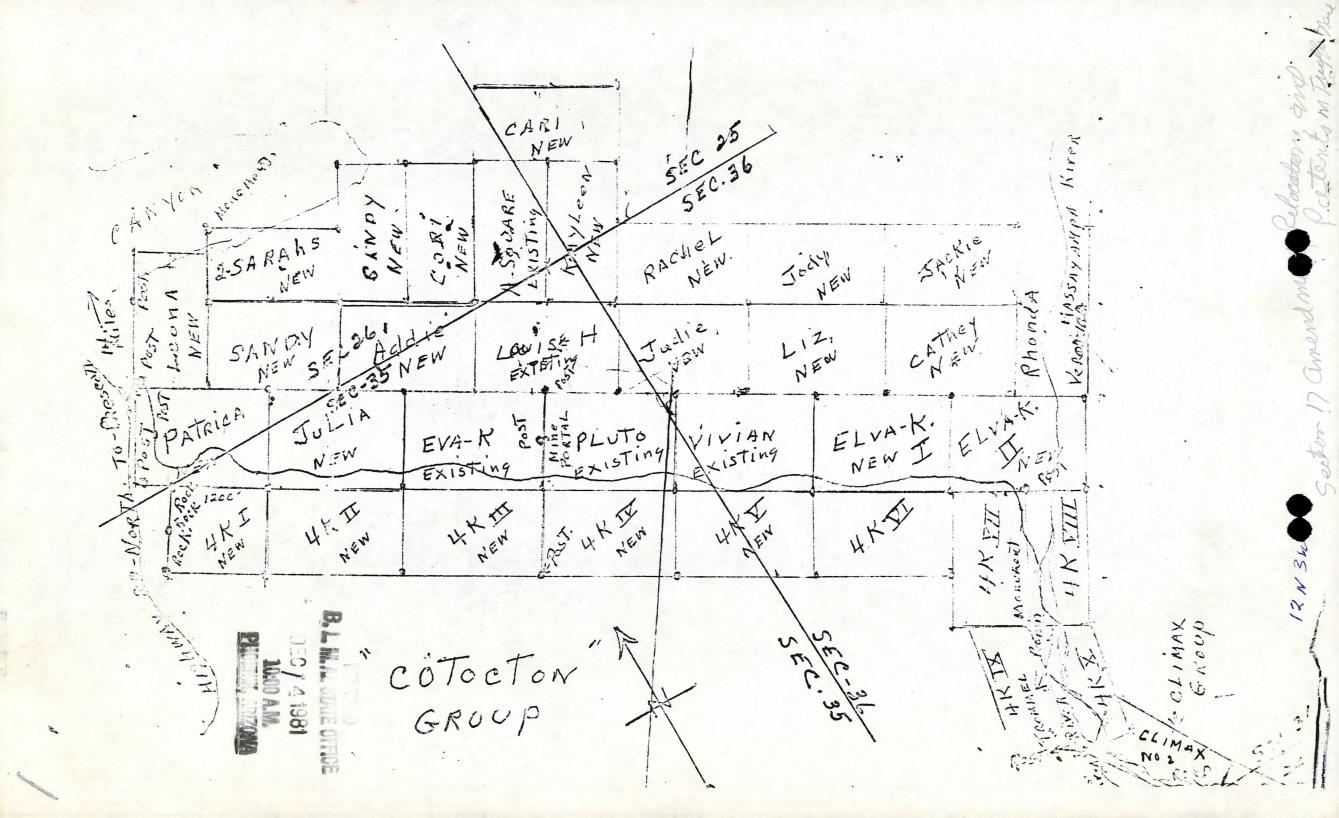

PHOENIX

AZ 85016

CO-OWNERS NONE

ARIZONA

LEAD FILE NUMBER - 84653

| CASE | SERIAL | CLAIM    | LAST   | CASE | SERIAL | CLAIM   | LAST   |
|------|--------|----------|--------|------|--------|---------|--------|
| TYPE | NUMBER |          | ASSMT. |      | NUMBER | NAME    | ASSMT. |
| LD   | 34653  | 4 K I    | 1992   |      |        |         |        |
| LD   | 84654  | 4 K II   | 1992   | LD   | 84655  | 4 K III | 1992   |
| LD   | 84656  | 4 K IV   | 1992   | LD   | 84657  | 4 K V   | 1992   |
| LD   | 84658  | 4 K VI   | 1992   | LD   | 84659  | 4 K VII | 1992   |
| LD   | 84661  | 4 K IX   | 1992   | PL   | 84662  | 4 K X   | 1992   |
| LD   | 84664  | ELVA-K I | 1992   | LD   | 84665  | PATRICA | 1992   |
| LD   | 84667  | KAYLEEN  | 1992   | LD   | 84668  | CARI    | 1992   |
| LD   | 84669  | CATHEY   | 1992   | LD   | 8467C  | LIZ     | 1992   |
| LD   | 84671  | JUDIE    | 1992   | LD   | 84672  | RACHEL  | 1992   |
| LD   | 84673  | JACKIE   | 1992   | LD   | 84674  | JODY    | 1992   |
| LD   | 84675  | ADDIE    | 1992   | LD   | 84676  | CORI    | 1992   |
| LD   | 84677  | CINDY    | 1992   | LD   | 84678  | LECNA   | 1992   |
| LD   | 84679  | SANDY    | 1992   | LD   | 84680  | JULIA   | 1992   |
| LD   | 84681  | 2 SARAHS | 1992   |      |        |         |        |