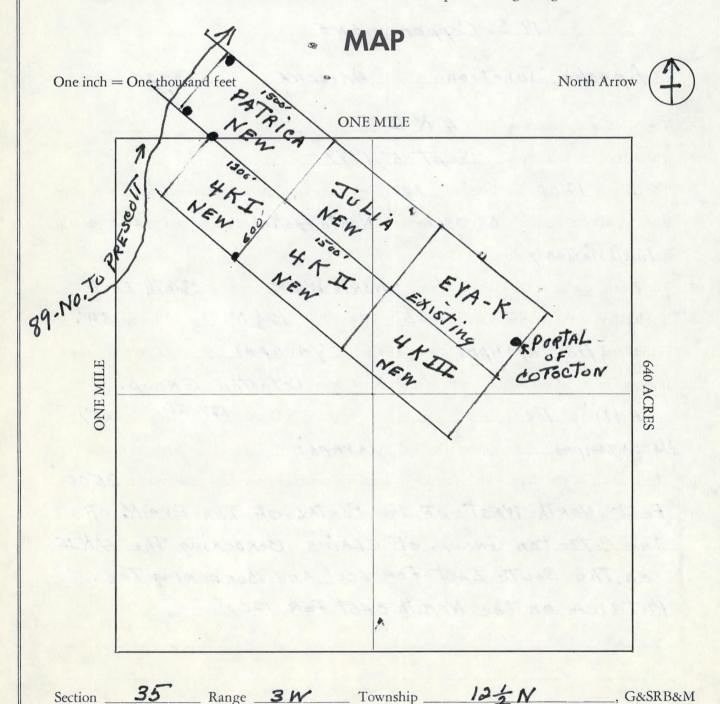

PHOENIX

AZ 85016

CO-OWNERS NONE

ARIZONA

LEAD FILE NUMBER - 84653

| CASE | SERIAL | CLAIM    | LAST   | CASE | SERIAL | CLAIM   | LAST   |
|------|--------|----------|--------|------|--------|---------|--------|
| TYPE | NUMBER |          | ASSMT. |      | NUMBER | NAME    | ASSMT. |
| LD   | 34653  | 4 K I    | 1992   |      |        |         |        |
| LD   | 84654  | 4 K II   | 1992   | LD   | 84655  | 4 K III | 1992   |
| LD   | 84656  | 4 K IV   | 1992   | LD   | 84657  | 4 K V   | 1992   |
| LD   | 84658  | 4 K VI   | 1992   | LD   | 84659  | 4 K VII | 1992   |
| LD   | 84661  | 4 K IX   | 1992   | PL   | 84662  | 4 K X   | 1992   |
| LD   | 84664  | ELVA-K I | 1992   | LD   | 84665  | PATRICA | 1992   |
| LD   | 84667  | KAYLEEN  | 1992   | LD   | 84668  | CARI    | 1992   |
| LD   | 84669  | CATHEY   | 1992   | LD   | 8467C  | LIZ     | 1992   |
| LD   | 84671  | JUDIE    | 1992   | LD   | 84672  | RACHEL  | 1992   |
| LD   | 84673  | JACKIE   | 1992   | LD   | 84674  | JODY    | 1992   |
| LD   | 84675  | ADDIE    | 1992   | LD   | 84676  | CORI    | 1992   |
| LD   | 84677  | CINDY    | 1992   | LD   | 84678  | LECNA   | 1992   |
| LD   | 84679  | SANDY    | 1992   | LD   | 84680  | JULIA   | 1992   |
| LD   | 84681  | 2 SARAHS | 1992   |      |        |         |        |