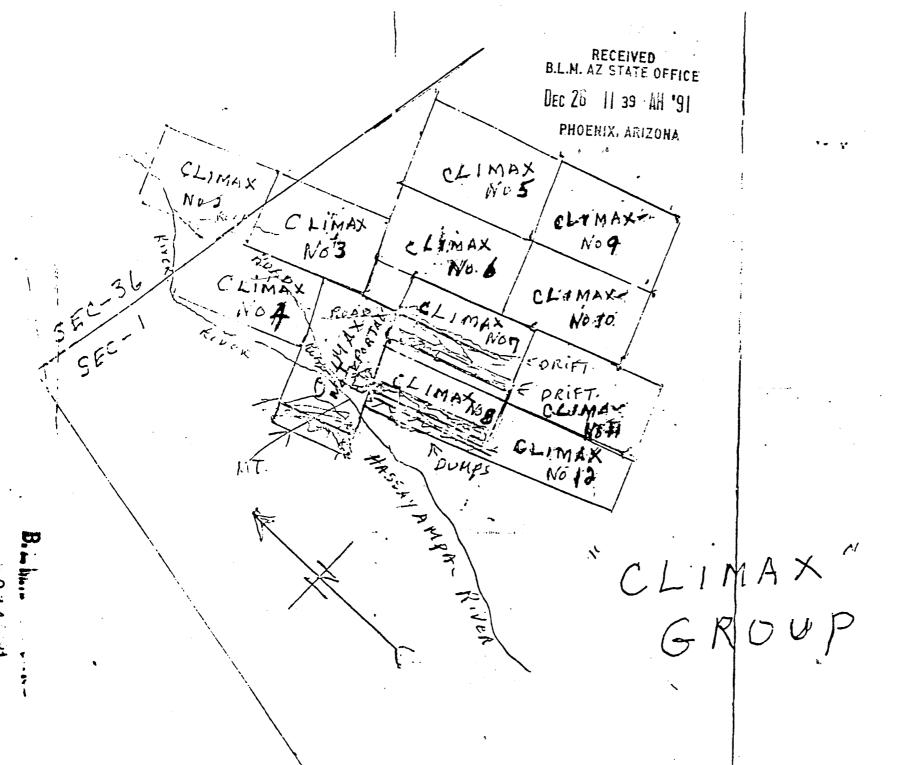

CASE SERIAL CLAIM

NAME

LAST

68443 CLIMAX NO 11 GROUP 1992 PL

TYPE NUMBER

ASSMT.

WILLIAM A. EVANS [1907-1978]

JOS. S. JENCKES, JR [1908-1970]