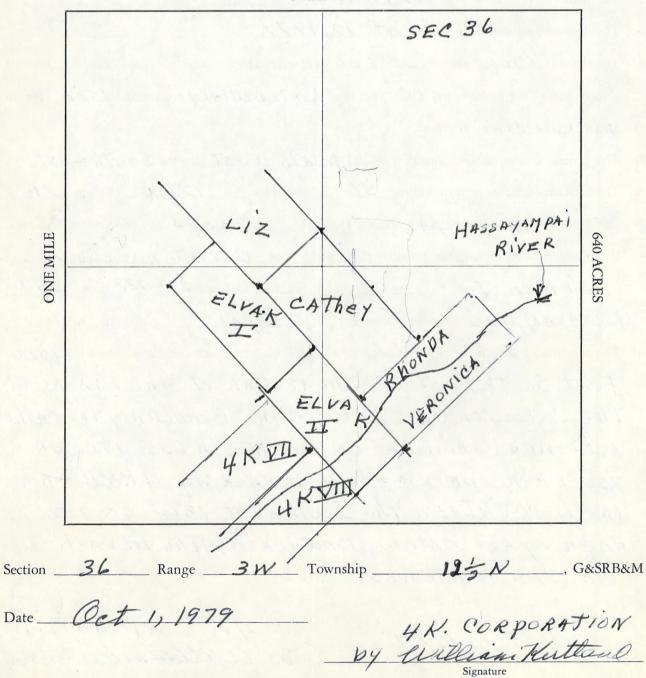

### UNITED STATES DEPARTMENT OF THE INTERIOR BUREAU OF LAND MANAGEMENT

No. 958725

| 10-19-79                                 |                                              | DATE                |                   | 0 1          |            |
|------------------------------------------|----------------------------------------------|---------------------|-------------------|--------------|------------|
| 4                                        |                                              | PAREN               | T SERIAL NUMBER   | Interior     | mal 80 nla |
| 6 4                                      |                                              | ASSIGN              | MENT SERIAL NUM   |              | 00 1009    |
|                                          | m Location Not                               | ices (29) 4 K       | X et al           | SUBJE        | СТ         |
| APPLICANT:                               |                                              | REMI                | TTER IF DIFFERENT | THAN APPLICA | NT:        |
| 4 K Corpora                              |                                              |                     | Indexed           |              |            |
| C/o William                              |                                              |                     | PMC 846           | 53           |            |
| 619 S. Copp                              | er Lane<br>ction, AZ 8522                    | 0 1                 | AMC 8468          | 21           |            |
|                                          | Johnson Mar Oyen                             |                     | 717.000           |              |            |
| PU                                       | RPOSE                                        |                     | FUND SYMBOL       | ,            | TNUOMA     |
| FILING FEE EARNED                        |                                              | -                   | 140850            |              | 145.00     |
| ADVANCE FILING FEE AND/OR                | DENTAL                                       |                     | 14X6800           |              |            |
| ADVANCE FILING FEE AND/OR                | RENIAL                                       |                     |                   |              |            |
|                                          | COUNTY                                       |                     |                   | OLD LEASE    | NEW LEASE  |
| ACRES                                    | COUNTY                                       |                     |                   | OLD LEASE    | NEW LEASE  |
| NEW LEASE                                |                                              | EFFECTIVE DA        | TE                |              |            |
|                                          |                                              |                     |                   |              |            |
|                                          |                                              |                     |                   |              |            |
|                                          |                                              |                     | FUND SYMBOL       | COUNTY       | AMOUNT     |
|                                          |                                              | APPLY:<br>FILING FE | E 140850          |              |            |
|                                          |                                              | FILING FE           | 140000            |              |            |
| ASSIGNMENT: COMPLETE AREA                |                                              | RENTAL              | -                 |              |            |
| PORTION OF AREA: ASSIGNED AREA           |                                              |                     |                   |              |            |
| ASSIGNED AREA                            |                                              |                     |                   |              |            |
|                                          |                                              | •                   |                   |              | -          |
|                                          |                                              | REFUND              |                   |              |            |
| RETAINED AREA                            |                                              | RETAIN IN UN        | EARNED ACCOUNT    |              |            |
|                                          |                                              | TOTAL               |                   |              |            |
| <u> </u>                                 | <u>,                                    </u> | REMARKS             |                   |              |            |
| OF INTEREST BUT NOT<br>OF SPECIFIC AREA: |                                              |                     |                   |              |            |
| BOND FILED                               |                                              |                     |                   |              |            |
| NO BOND FILED                            |                                              |                     | BY                | DATE         |            |
|                                          | OT ACCEPT                                    | THIS COP            | Y AS A RE         | CEIPT        |            |