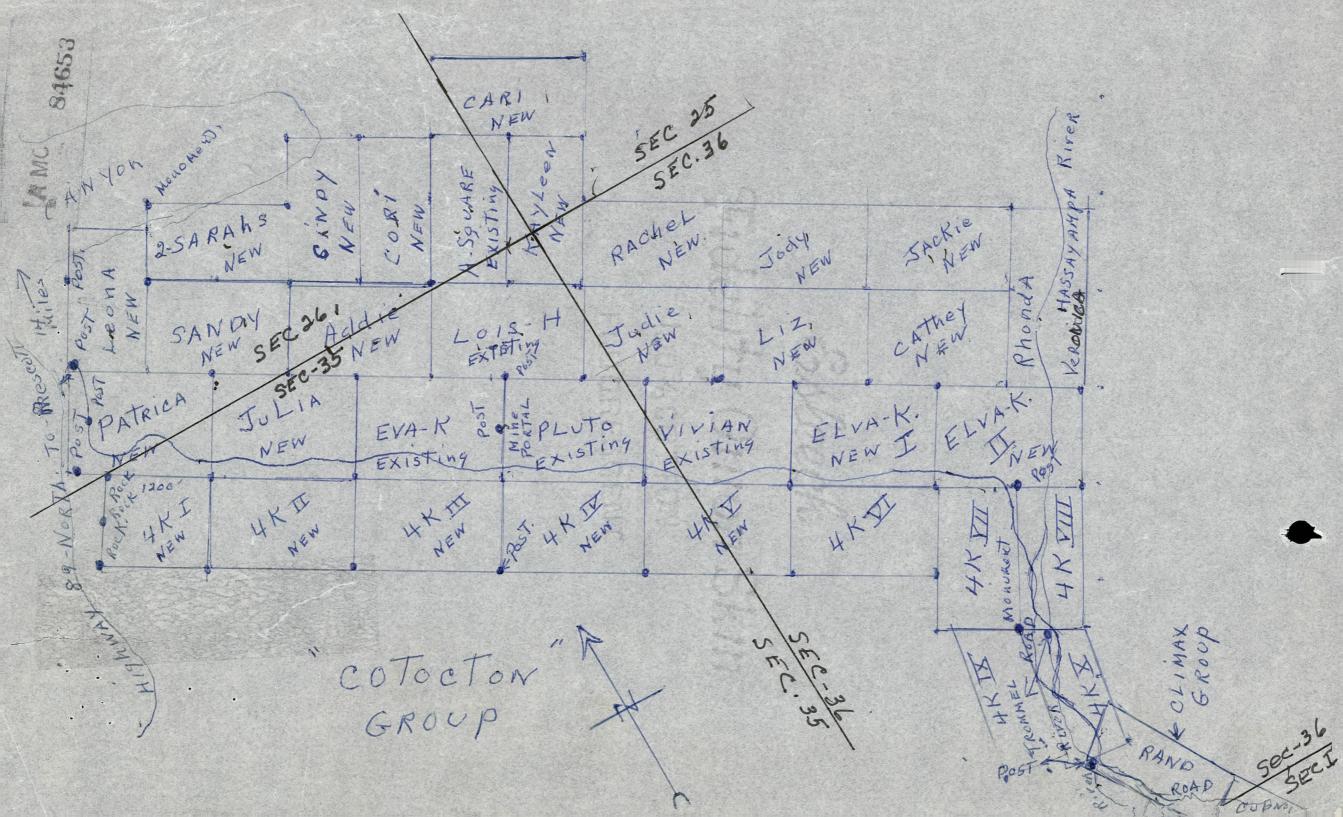

PHOENIX

AZ 85016

CO-OWNERS NONE

ARIZONA

LEAD FILE NUMBER - 84653

| CASE | SERIAL | CLAIM    | LAST   | CASE | SERIAL | CLAIM   | LAST   |
|------|--------|----------|--------|------|--------|---------|--------|
| TYPE | NUMBER |          | ASSMT. |      | NUMBER | NAME    | ASSMT. |
| LD   | 34653  | 4 K I    | 1992   |      |        |         |        |
| LD   | 84654  | 4 K II   | 1992   | LD   | 84655  | 4 K III | 1992   |
| LD   | 84656  | 4 K IV   | 1992   | LD   | 84657  | 4 K V   | 1992   |
| LD   | 84658  | 4 K VI   | 1992   | LD   | 84659  | 4 K VII | 1992   |
| LD   | 84661  | 4 K IX   | 1992   | PL   | 84662  | 4 K X   | 1992   |
| LD   | 84664  | ELVA-K I | 1992   | LD   | 84665  | PATRICA | 1992   |
| LD   | 84667  | KAYLEEN  | 1992   | LD   | 84668  | CARI    | 1992   |
| LD   | 84669  | CATHEY   | 1992   | LD   | 8467C  | LIZ     | 1992   |
| LD   | 84671  | JUDIE    | 1992   | LD   | 84672  | RACHEL  | 1992   |
| LD   | 84673  | JACKIE   | 1992   | LD   | 84674  | JODY    | 1992   |
| LD   | 84675  | ADDIE    | 1992   | LD   | 84676  | CORI    | 1992   |
| LD   | 84677  | CINDY    | 1992   | LD   | 84678  | LECNA   | 1992   |
| LD   | 84679  | SANDY    | 1992   | LD   | 84680  | JULIA   | 1992   |
| LD   | 84681  | 2 SARAHS | 1992   |      |        |         |        |