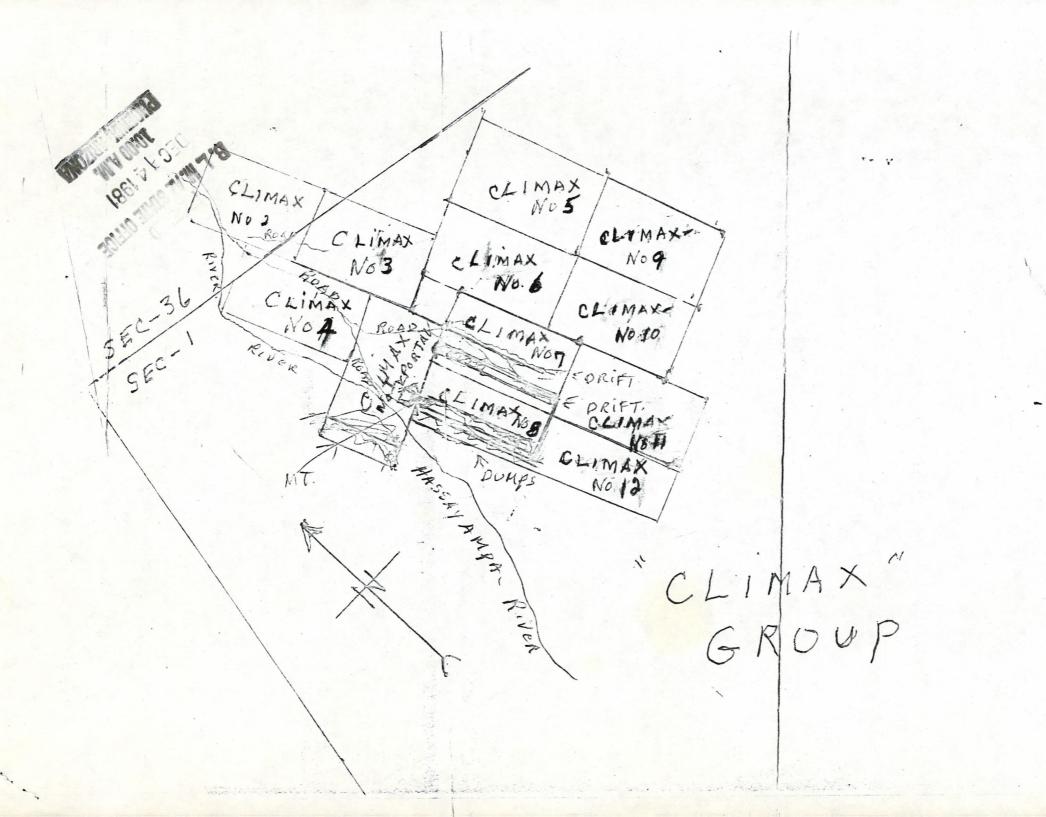

CASE SERIAL CLAIM

NAME

LAST

68443 CLIMAX NO 11 GROUP 1992 PL

TYPE NUMBER

ASSMT.

WILLIAM A. EVANS [1907-1978]

JOS. S. JENCKES, JR [1908-1970]