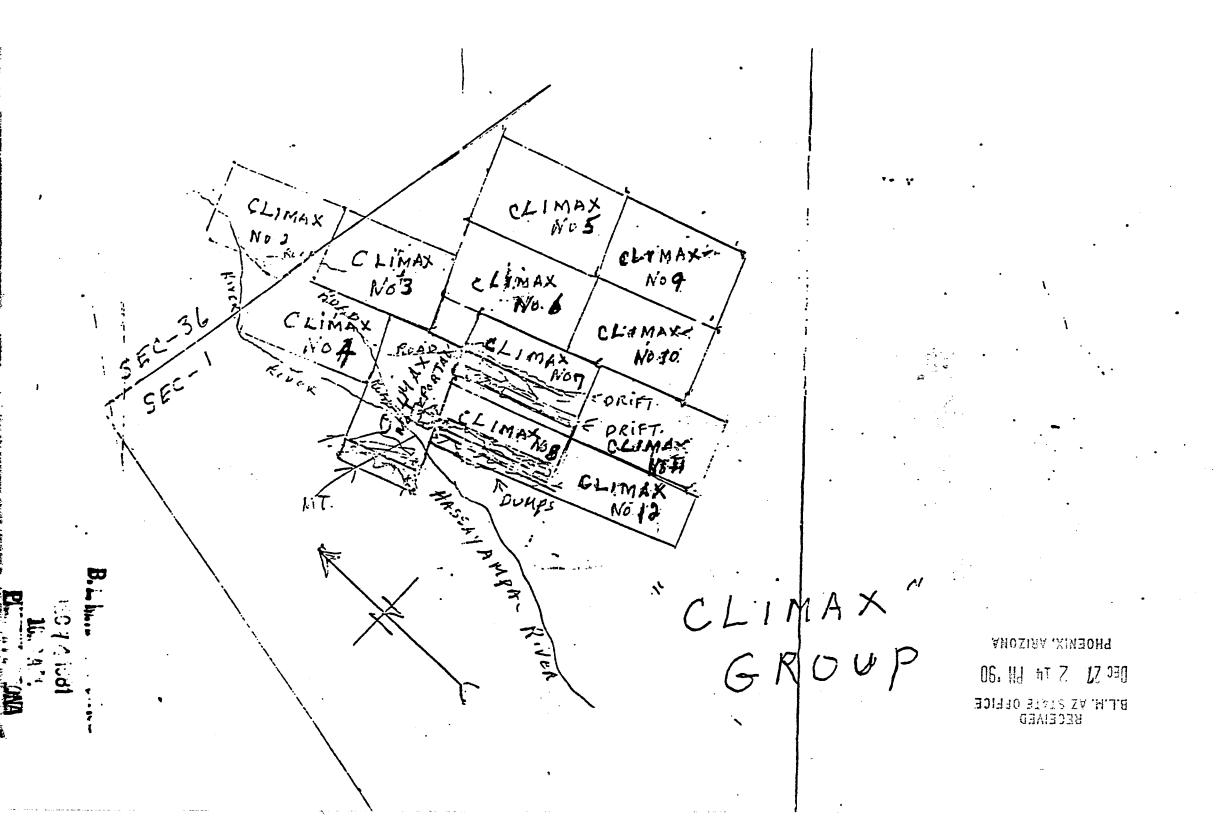

CASE SERIAL CLAIM

NAME

LAST

68443 CLIMAX NO 11 GROUP 1992 PL

TYPE NUMBER

ASSMT.

WILLIAM A. EVANS [1907-1978]

JOS. S. JENCKES, JR [1908-1970]