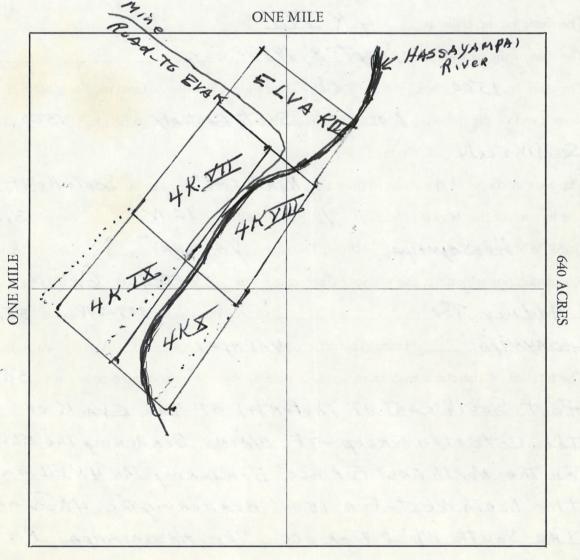

### UNITED STATES DEPARTMENT OF THE INTERIOR BUREAU OF LAND MANAGEMENT

No. 958725

| 10-19-79                                 |                                              | DATE                |                   | 0 1          |            |
|------------------------------------------|----------------------------------------------|---------------------|-------------------|--------------|------------|
| 4                                        |                                              | PAREN               | T SERIAL NUMBER   | Interior     | mal 80 nla |
| 6 4                                      |                                              | ASSIGN              | MENT SERIAL NUM   |              | 00 1009    |
|                                          | m Location Not                               | ices (29) 4 K       | X et al           | SUBJE        | СТ         |
| APPLICANT:                               |                                              | REMI                | TTER IF DIFFERENT | THAN APPLICA | NT:        |
| 4 K Corpora                              |                                              |                     | Indexed           |              |            |
| C/o William                              |                                              |                     | PMC 846           | 53           |            |
| 619 S. Copp                              | er Lane<br>ction, AZ 8522                    | 0 1                 | AMC 8468          | 21           |            |
|                                          | Johnson Mar Oyen                             |                     | 717.000           |              |            |
| PU                                       | RPOSE                                        |                     | FUND SYMBOL       | ,            | TNUOMA     |
| FILING FEE EARNED                        |                                              | -                   | 140850            |              | 145.00     |
| ADVANCE FILING FEE AND/OR                | DENTAL                                       |                     | 14X6800           |              |            |
| ADVANCE FILING FEE AND/OR                | RENIAL                                       |                     |                   |              |            |
|                                          | COUNTY                                       |                     |                   | OLD LEASE    | NEW LEASE  |
| ACRES                                    | COUNTY                                       |                     |                   | OLD LEASE    | NEW LEASE  |
| NEW LEASE                                |                                              | EFFECTIVE DA        | TE                |              |            |
|                                          |                                              |                     |                   |              |            |
|                                          |                                              |                     |                   |              |            |
|                                          |                                              |                     | FUND SYMBOL       | COUNTY       | AMOUNT     |
|                                          |                                              | APPLY:<br>FILING FE | E 140850          |              |            |
|                                          |                                              | FILING FE           | 140000            |              |            |
| ASSIGNMENT: COMPLETE AREA                |                                              | RENTAL              | -                 |              |            |
| PORTION OF AREA: ASSIGNED AREA           |                                              |                     |                   |              |            |
| ASSIGNED AREA                            |                                              |                     |                   |              |            |
|                                          |                                              | •                   |                   |              | -          |
|                                          |                                              | REFUND              |                   |              |            |
| RETAINED AREA                            |                                              | RETAIN IN UN        | EARNED ACCOUNT    |              |            |
|                                          |                                              | TOTAL               |                   |              |            |
| <u> </u>                                 | <u>,                                    </u> | REMARKS             |                   |              |            |
| OF INTEREST BUT NOT<br>OF SPECIFIC AREA: |                                              |                     |                   |              |            |
| BOND FILED                               |                                              |                     |                   |              |            |
| NO BOND FILED                            |                                              |                     | BY                | DATE         |            |
|                                          | OT ACCEPT                                    | THIS COP            | Y AS A RE         | CEIPT        |            |

PHOENIX

AZ 85016

CO-OWNERS NONE

ARIZONA

LEAD FILE NUMBER - 84653

| CASE | SERIAL | CLAIM    | LAST   | CASE | SERIAL | CLAIM   | LAST   |
|------|--------|----------|--------|------|--------|---------|--------|
| TYPE | NUMBER |          | ASSMT. |      | NUMBER | NAME    | ASSMT. |
| LD   | 34653  | 4 K I    | 1992   |      |        |         |        |
| LD   | 84654  | 4 K II   | 1992   | LD   | 84655  | 4 K III | 1992   |
| LD   | 84656  | 4 K IV   | 1992   | LD   | 84657  | 4 K V   | 1992   |
| LD   | 84658  | 4 K VI   | 1992   | LD   | 84659  | 4 K VII | 1992   |
| LD   | 84661  | 4 K IX   | 1992   | PL   | 84662  | 4 K X   | 1992   |
| LD   | 84664  | ELVA-K I | 1992   | LD   | 84665  | PATRICA | 1992   |
| LD   | 84667  | KAYLEEN  | 1992   | LD   | 84668  | CARI    | 1992   |
| LD   | 84669  | CATHEY   | 1992   | LD   | 8467C  | LIZ     | 1992   |
| LD   | 84671  | JUDIE    | 1992   | LD   | 84672  | RACHEL  | 1992   |
| LD   | 84673  | JACKIE   | 1992   | LD   | 84674  | JODY    | 1992   |
| LD   | 84675  | ADDIE    | 1992   | LD   | 84676  | CORI    | 1992   |
| LD   | 84677  | CINDY    | 1992   | LD   | 84678  | LECNA   | 1992   |
| LD   | 84679  | SANDY    | 1992   | LD   | 84680  | JULIA   | 1992   |
| LD   | 84681  | 2 SARAHS | 1992   |      |        |         |        |