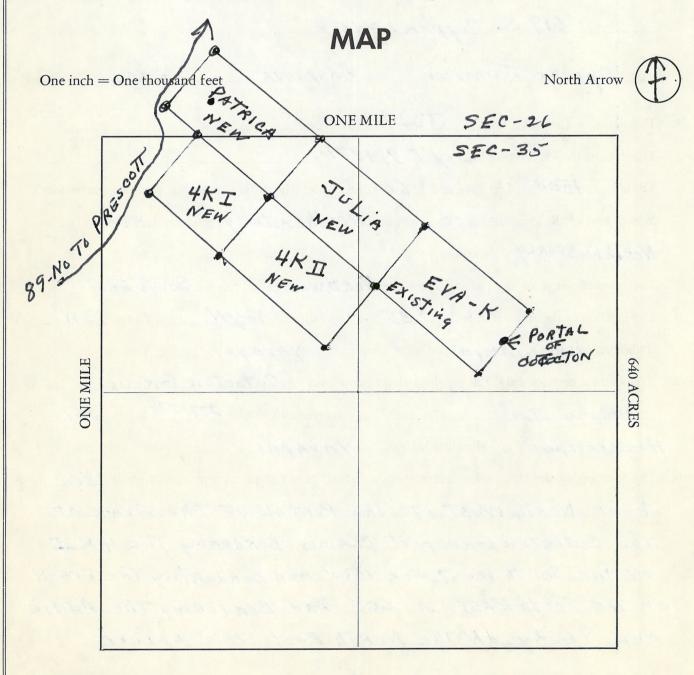

PHOENIX

AZ 85016

CO-OWNERS NONE

ARIZONA

LEAD FILE NUMBER - 84653

| CASE | SERIAL | CLAIM    | LAST   | CASE | SERIAL | CLAIM   | LAST   |
|------|--------|----------|--------|------|--------|---------|--------|
| TYPE | NUMBER |          | ASSMT. |      | NUMBER | NAME    | ASSMT. |
| LD   | 34653  | 4 K I    | 1992   |      |        |         |        |
| LD   | 84654  | 4 K II   | 1992   | LD   | 84655  | 4 K III | 1992   |
| LD   | 84656  | 4 K IV   | 1992   | LD   | 84657  | 4 K V   | 1992   |
| LD   | 84658  | 4 K VI   | 1992   | LD   | 84659  | 4 K VII | 1992   |
| LD   | 84661  | 4 K IX   | 1992   | PL   | 84662  | 4 K X   | 1992   |
| LD   | 84664  | ELVA-K I | 1992   | LD   | 84665  | PATRICA | 1992   |
| LD   | 84667  | KAYLEEN  | 1992   | LD   | 84668  | CARI    | 1992   |
| LD   | 84669  | CATHEY   | 1992   | LD   | 8467C  | LIZ     | 1992   |
| LD   | 84671  | JUDIE    | 1992   | LD   | 84672  | RACHEL  | 1992   |
| LD   | 84673  | JACKIE   | 1992   | LD   | 84674  | JODY    | 1992   |
| LD   | 84675  | ADDIE    | 1992   | LD   | 84676  | CORI    | 1992   |
| LD   | 84677  | CINDY    | 1992   | LD   | 84678  | LECNA   | 1992   |
| LD   | 84679  | SANDY    | 1992   | LD   | 84680  | JULIA   | 1992   |
| LD   | 84681  | 2 SARAHS | 1992   |      |        |         |        |