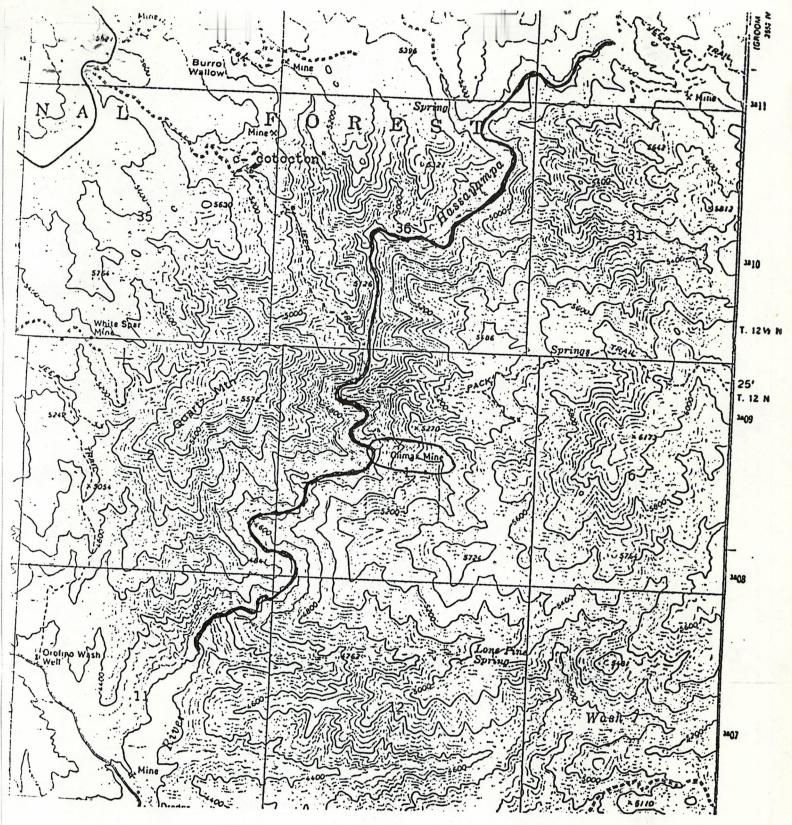

|



MINING CLAIMS SITUATED IN THE HASSAYAMPAI MINING DISTRICT OF YAVAPAI COUNTY STATE OF ARIZONA OWNER,S. T&R LAND and MINING CO. dba JOHN P. TRUFFA

Climax No. 1thru. 8 Golden Age No. 5 Cindy No. 1
Recorded in the County Book No. 140, 147, 247. Pages 198, 233, 237 and 244
Section 1 Twp. 12N Range 3 W

C6tocton Group Eva K, Pluto, Vivian, B, Louise H,
Recorded in County Book No. 351 Page 277, 278
Section 14 35-36 Twp. 12/½ N Range 3 WE

4K 6LIIMS 4K 1thru. 4KX.
Recorded in the County Book No. 1430 Page 516
Section 25- 26- 35- and 36. Twp. 12/½ N Range 3W

PLACER CLAIMS

CLIMAX No. 10 and No. 11 GROUP amended June 7, 1966
Recorded in Book ########### 399 Page . 528-529
Section 1-2-11-12 and 36. Twp. 12N. - 12/½N. Range. 3 R W

BOOK 2148 PAGE 622

| STATE OF ARIZONA, County of